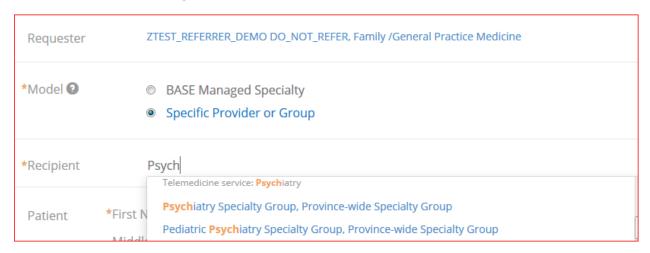

Users will have the option to access advice through:

- BASE (Building Access to Specialists through eConsultation) Managed Specialty which will allow you to easily navigate sub-specialty groups or;
- You can continue to use the existing Specific Provider or Group option